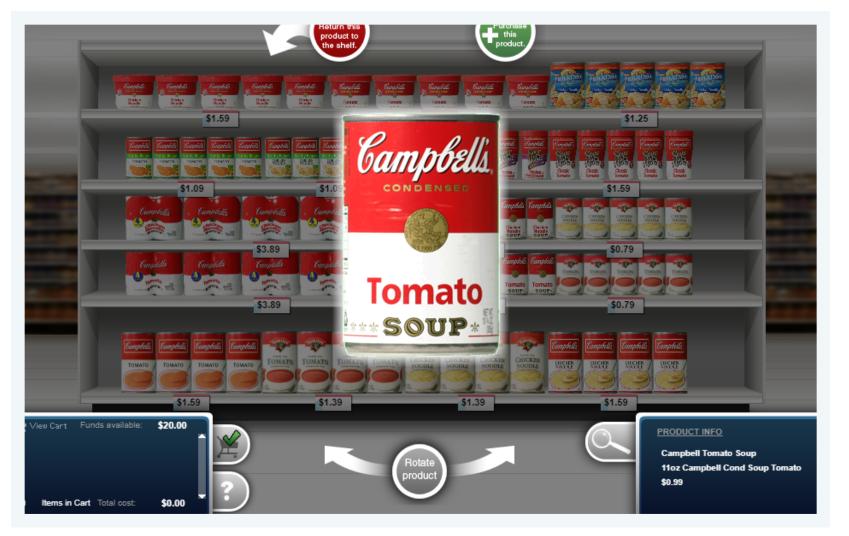

#### **Virtual Shopping**

Virtual shopping exercises are used to test product features, attributes, packaging, and pricing. Exercises can range from a single static image to a dynamic shopping environment using discrete choice models.

## See Demo