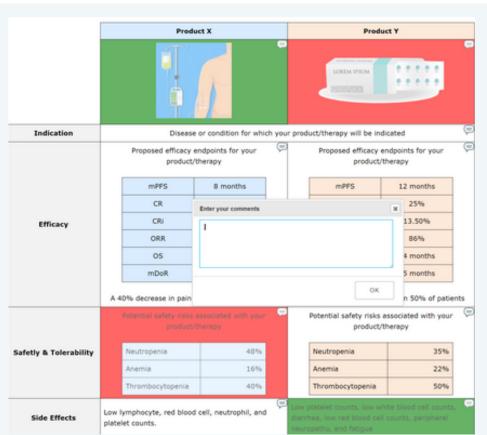

Custom development is the process of creating or improving methodologies. It ranges from custom survey exercises, data outputs, and dashboards, to digitizing qualitative research, and creating client facing products and/or internal tools that will save you time and money.

#### **Examples of things that can be custom(ized)**