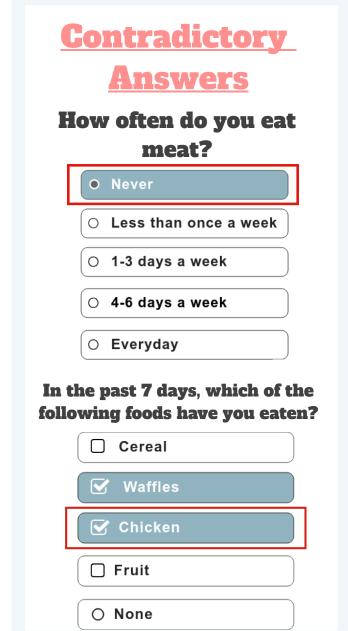

#### **Bad Data Flags**

Create a flagging system to identify and/or terminate bad data. There is often trial and error while figuring out which thresholds work, what red herring questions are more effective, and which techniques work for you overall. However once established, building data quality checks into your survey will make data cleaning easier and save you time on the backend.