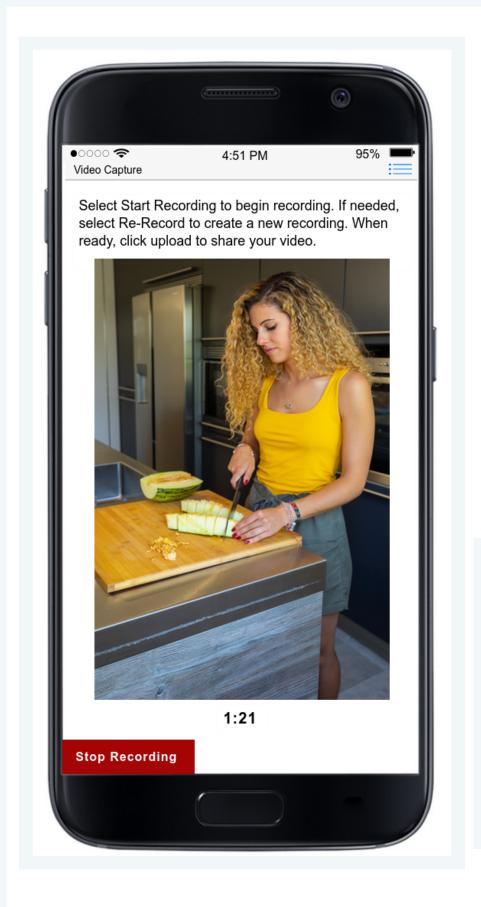

#### Video Responses

Video responses are an alternative to traditional text-based questions and can help you gain better insights.

Respondents can use their phone, tablet, laptop, or PC to record a video response.

Video responses can be used for traditional open-ended questions, ad/concept tests, video diaries, consumer reviews, customer testimonials, and an alternative to in-person research.