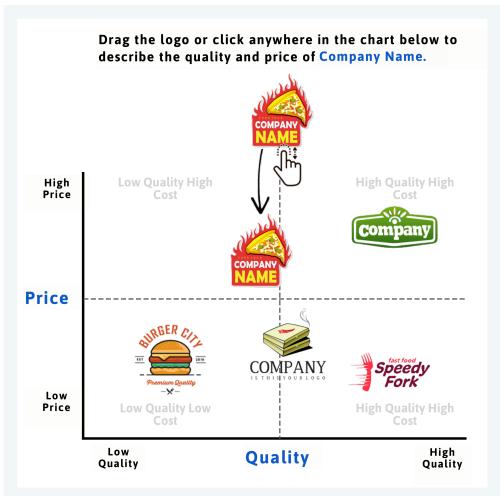

#### **Virtual Shopping**

Virtual shopping exercises are used to test product features, attributes, packaging, and pricing. Exercises can range from a single static image to a dynamic shopping environment using discrete choice models.