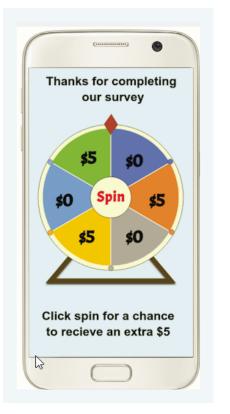

#### Gamification

Gamification is everywhere and is used in many different ways. When used in surveys it provides a fun, visual, and interactive alternative to the basic survey questions. With a little brainstorming and ingenuity, elements of gamification can be added to any survey!