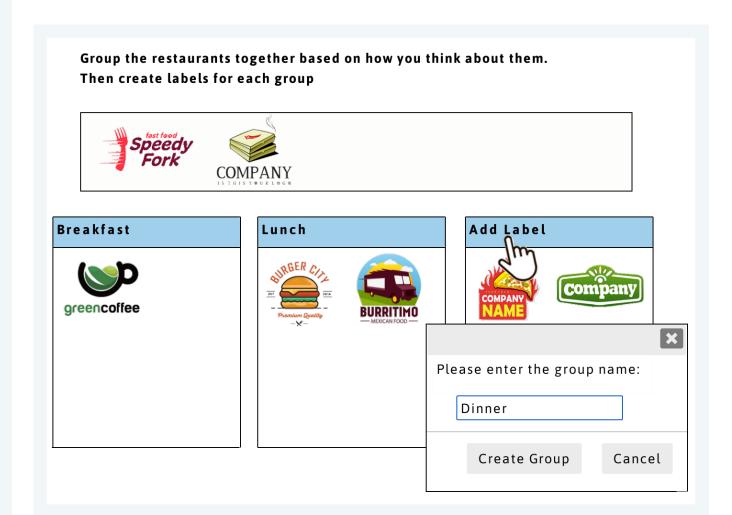

#### **Implicit Association Testing**

Popularized by Nobel Prize winner and economist Daniel Kahneman it is said we have two modes of thought. "System 1" is fast, instinctive, and emotional and "System 2" is slower, more deliberate, and more logical. You can conduct research on System 1 through implicit association survey exercises. These timed exercises are used to measure unconscious associations between concepts which influence decision making and perception of brands and products.

In this activity, a word will appear on the screen with a pair of brand logos below it.

Use the 'E' and 'I' computer keys to categorize the brand you most associate the word with as fast as you can.

Please use the 'E' computer key for words you associate with Speedy Fork and the 'I' computer key for words you associate with Burger City.

Quality