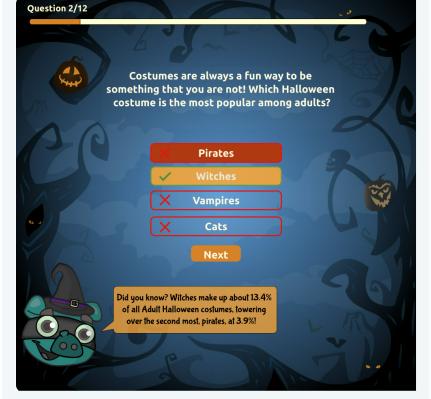

#### Gamification

Gamification is everywhere and is used in many different ways. When used in surveys it provides a fun, visual, and interactive alternative to the basic survey questions. With a little brainstorming and ingenuity, elements of gamification can be added to any survey!