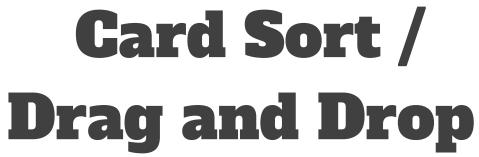

Card sorts and drag and drops are interactive questions used for grouping and/or ranking an array of items. In some cases, the mechanics of dragging can be challenging on mobile, however innovations such as replacing dragging with clicking can be implemented to make sorting easier on mobile.