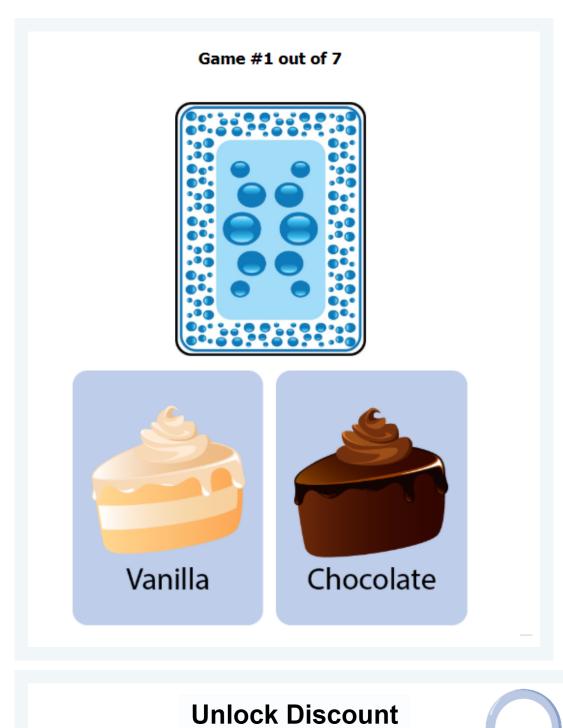

#### Gamification

Gamification is everywhere and is used in many different ways. When used in surveys it provides a fun, visual, and interactive alternative to the basic survey questions. With a little brainstorming and ingenuity, elements of gamification can be added to any survey!