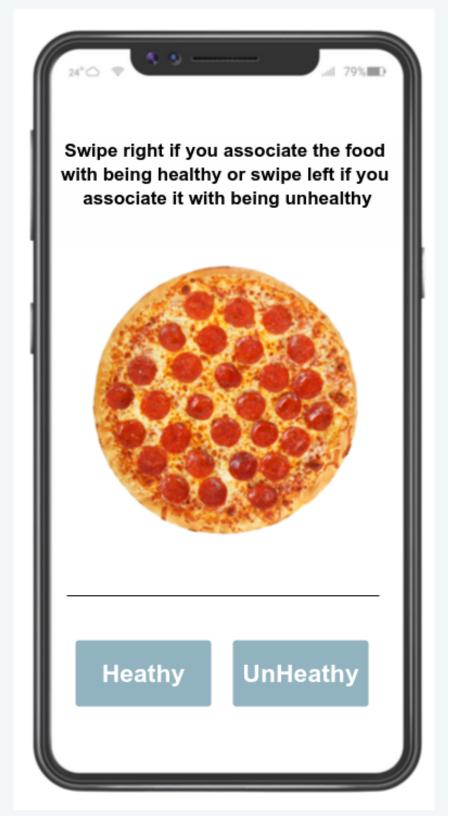

#### **Implicit Association Testing**

Popularized by Nobel Prize winner and economist Daniel Kahneman it is said we have two modes of thought. "System 1" is fast, instinctive, and emotional and "System 2" is slower, more deliberate, and more logical. You can conduct research on System 1 through implicit association survey exercises. These timed exercises are used to measure unconscious associations between concepts which influence decision making and perception of brands and products.