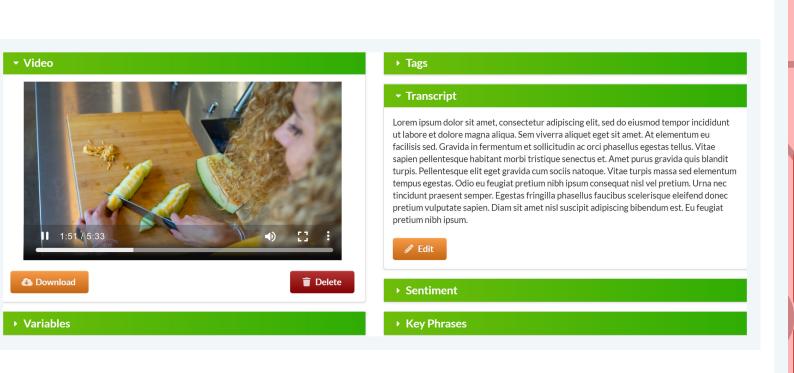

#### Video Responses

Video responses are an alternative to traditional text-based questions and can help you gain better insights.

Respondents can use their phone, tablet, laptop, or PC to record a video response.

Video responses can be used for traditional open-ended questions, ad/concept tests, video diaries, consumer reviews, customer testimonials, and an alternative to in-person research.