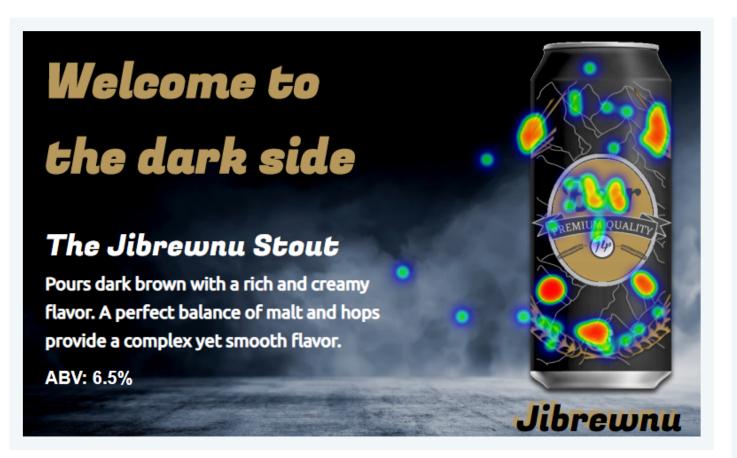

Concept Evaluation / Mark Up

Take concept testing to the next level with image and text highlighting! Asking respondents to highlight specific parts of images and text provides more precise feedback on concepts and products.

Additional functionality such as comment boxes can be added to discover the why behind respondent selections.