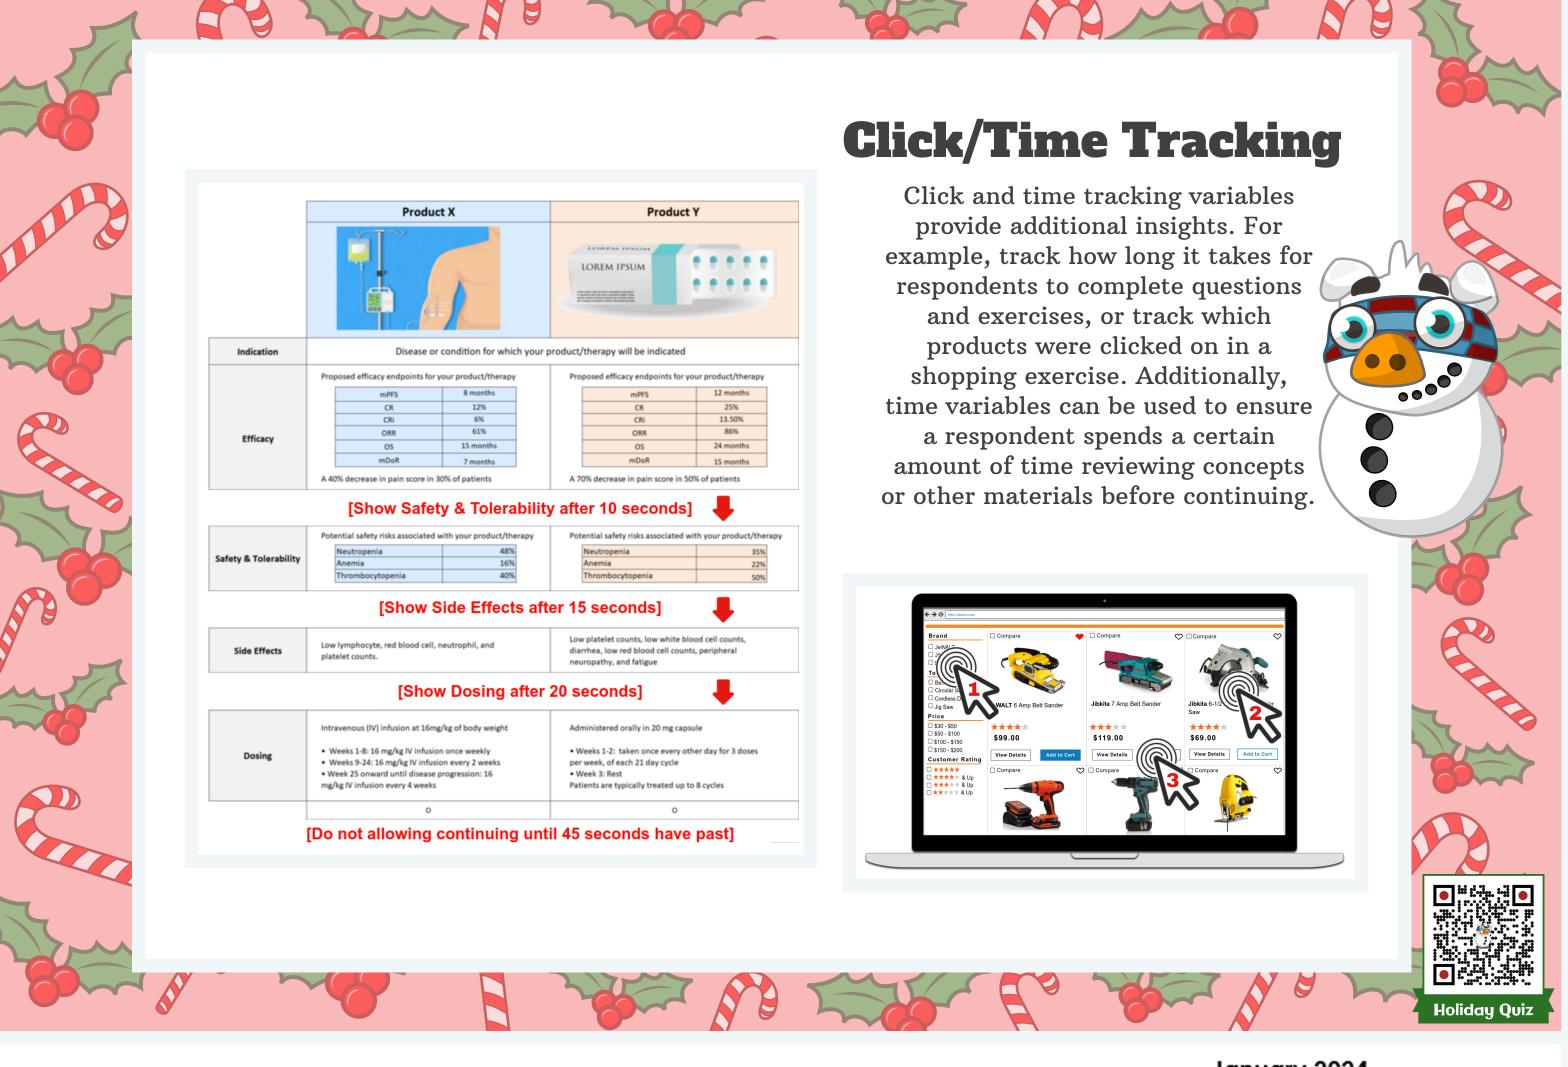

29 | 30 |
|               | 31 |    |    |    |    |    |    |

| Saturday               | Friday | Thursday                   | Wednesday | Tuesday | Monday | Sunday |
|------------------------|--------|----------------------------|-----------|---------|--------|--------|
| 4                      | 3      | 2                          | 1         | 31      | 30     | 29     |
| <b>11</b> Veterans Day | 10     | 9                          | 8         | 7       | 6      | 5      |
| 18                     | 17     | 16                         | 15        | 14      | 13     | 12     |
| 25                     | 24     | <b>23</b> Thanksgiving Day | 22        | 21      | 20     | 19     |
| 2                      | 1      | 30                         | 29        | 28      | 27     | 26     |



### December

 January 2024

 S
 M
 T
 W
 T
 F
 S

 1
 2
 3
 4
 5
 6

 7
 8
 9
 10
 11
 12
 13

 14
 15
 16
 17
 18
 19
 20

 21
 22
 23
 24
 25
 26
 27

 28
 29
 30
 31

| Sunday | Monday                 | Tuesday | Wednesday | Thursday | Friday | Saturday |
|--------|------------------------|---------|-----------|----------|--------|----------|
| 26     | 27                     | 28      | 29        | 30       | 1      | 2        |
| 3      | 4                      | 5       | 6         | 7        | 8      | 9        |
| 10     | 11                     | 12      | 13        | 14       | 15     | 16       |
| 17     | 18                     | 19      | 20        | 21       | 22     | 23       |
| 24     | <b>25</b><br>Christmas | 26      | 27        | 28       | 29     | 30       |
| 31