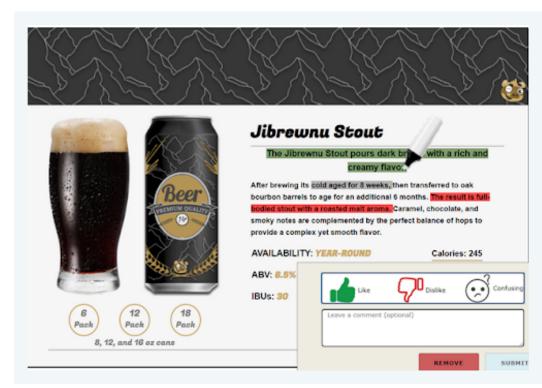

Concept Evaluation / Mark Up

Take concept testing to the next level with image and text highlighting! Asking respondents to highlight specific parts of images and text provides more precise feedback on concepts and products.

Additional functionality such as comment boxes can be added to discover the why behind respondent selections.