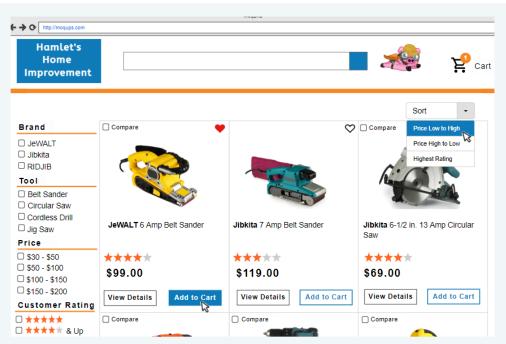

#### Discrete Choice/MaxDiff

Discrete Choice and MaxDiff are market research techniques that involve measuring the value respondents place on features of a product. By default, their look and feel can be bland, however, with Jibunu they can be customized to provide a more engaging respondent experience!

| <b>jibunu</b> Wireless | Number of                        | f Lines 3 4+                    |                           |               |
|------------------------|----------------------------------|---------------------------------|---------------------------|---------------|
| Plan Details           | <b>Plan 1</b> \$35 /mo. per line | Plan 2<br>\$45 /mo. per<br>line | Plan 3 \$55 /mo. per line |               |
| Oata Allowance 🚱       | 5GB/line/month                   | 10GB/line/month                 | Unlimited                 |               |
| ♠ Mobile Hotspot       | ×                                | 7GB/line/month                  | 12GB/line/month           |               |
| Unlimited Talk & Text  | <b>✓</b>                         | <b>✓</b>                        | $\checkmark$              | None of these |
| ▶ Video Streaming      | 420p                             | 720p                            | up to 1080p               |               |
| Benefit                | ×                                | ×                               | НВО                       |               |
| \$ Auto Pay Discount @ | ×                                | -\$5                            | -\$5                      |               |