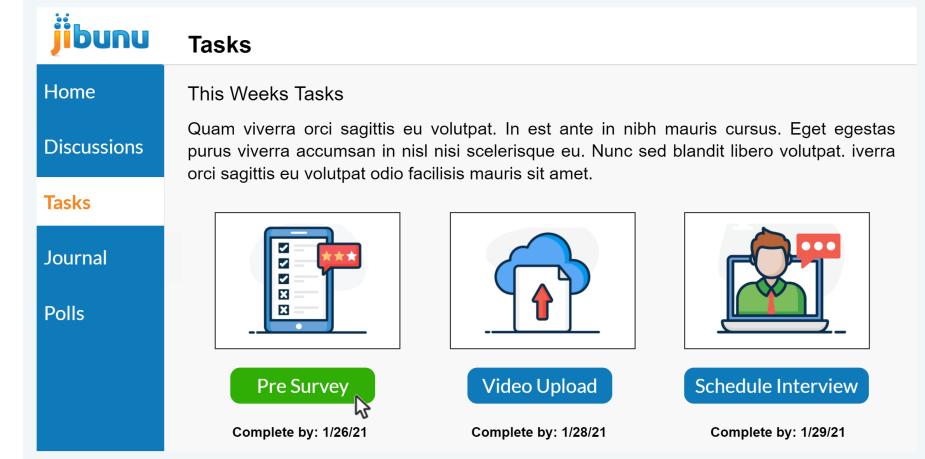

#### **Online Qualitative**

In recent years the adaptation of online qualitative research has increased. It can range from web assisted interviews to online discussion boards, to digitizing qualitative exercises. Online and/or technology assisted qualitative research can be more cost effective, faster, and scalable than traditional in-person methods.



# January

| February 2023 |    |    |    |    |    |    |  |  |
|---------------|----|----|----|----|----|----|--|--|
| S             | M  | T  | W  | T  | F  | S  |  |  |
|               |    |    | 1  | 2  | 3  | 4  |  |  |
| 5             | 6  | 7  | 8  | 9  | 10 | 11 |  |  |
| 12            | 13 | 14 | 15 | 16 | 17 | 18 |  |  |
| 19            | 20 | 21 | 22 | 23 | 24 | 25 |  |  |
| 26            | 27 | 28 |    |    |    |    |  |