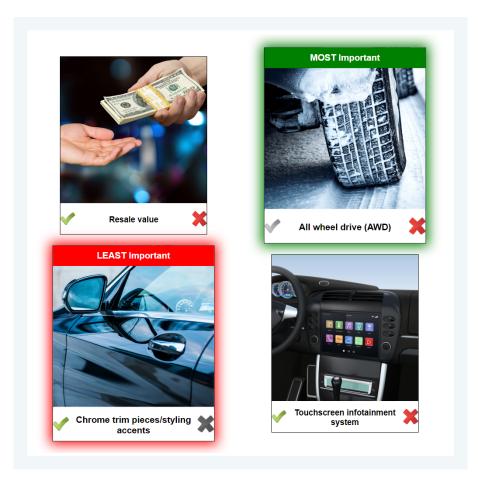

| MOST Important | Feature                            | LEAST Important |
|----------------|------------------------------------|-----------------|
| •              | Resale value                       | •               |
| •              | All wheel drive (AWD)              | •               |
| •              | Chrome trim pieces/styling accents | •               |
| •              | Touchscreen infotainment system    | •               |