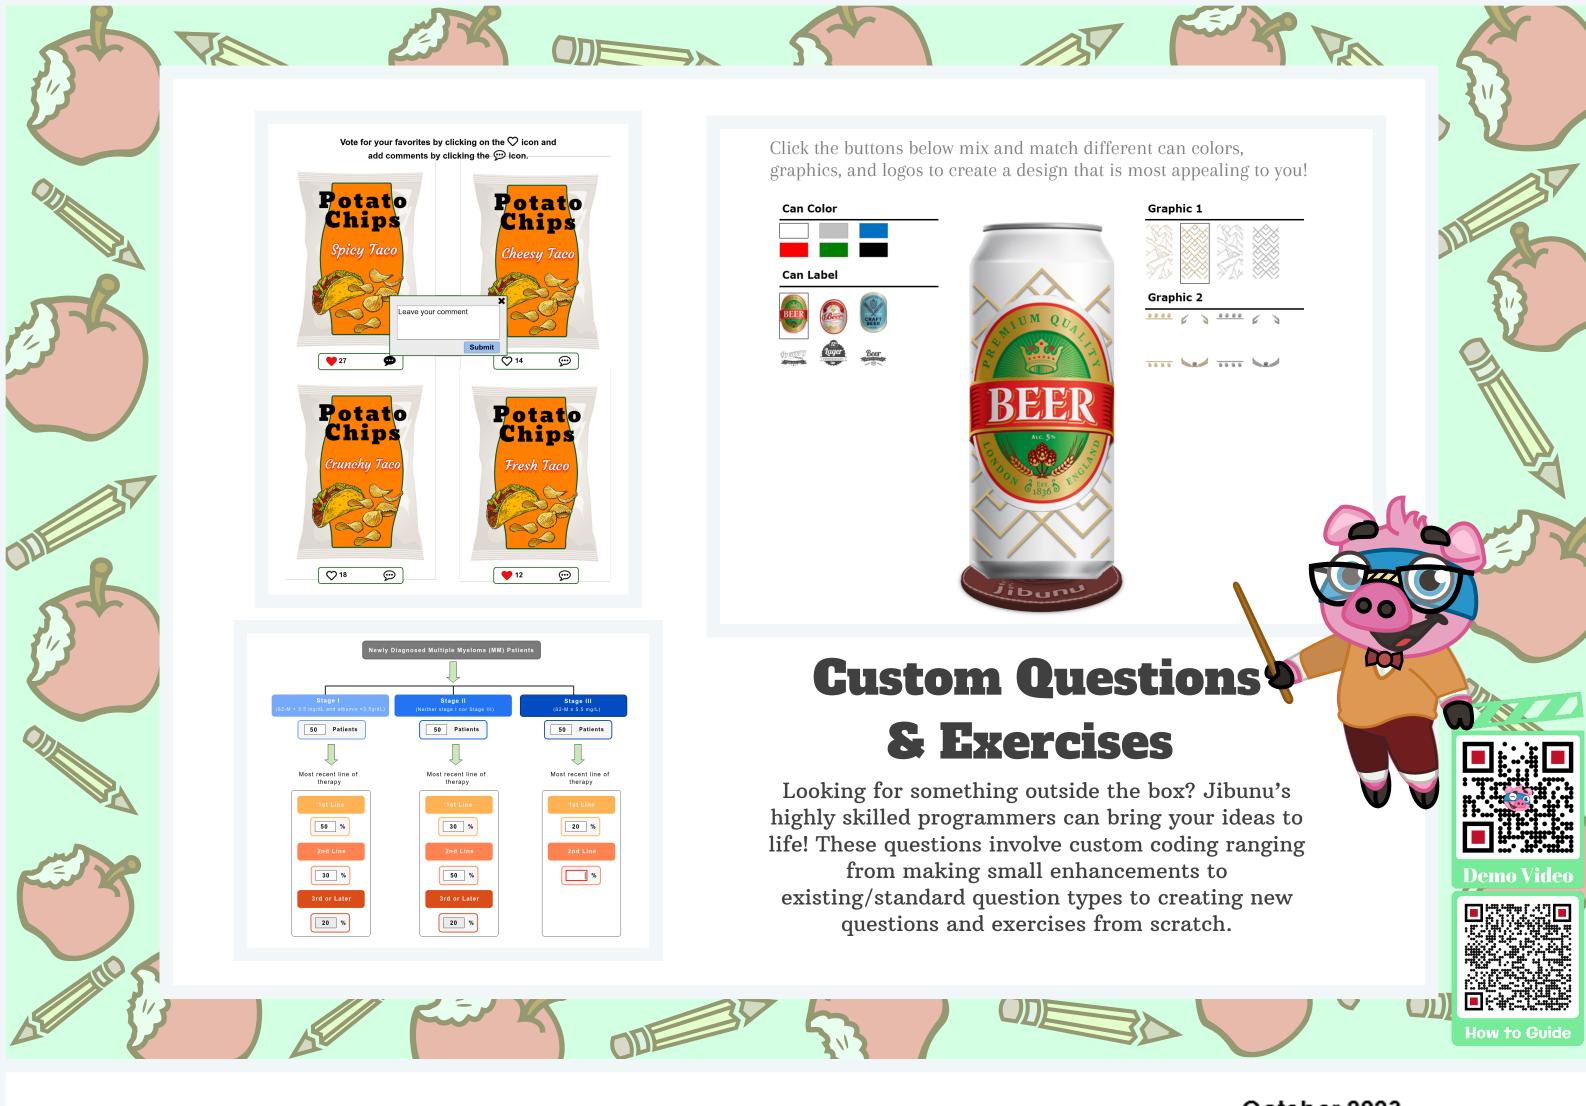

Custom development is the process of creating or improving methodologies. It ranges from custom survey exercises, data outputs, and dashboards, to digitizing qualitative research, and creating client facing products and/or internal tools that will save you time and money.

#### **Examples of things that can be custom(ized)**

#### **Data Collection**

- Online Diaries/Discussion Boards
- Implicit Testing Exercises
- Virtual Shelfs and Shopping
- Message/Concept Testing Tools
- Gamified Surveys
- Conversational/Chat Bot Surveys

#### **Data Reporting**

- Pre-populated Reports
- Matching Software Package Data Formats
- Restructuring Existing Data
- Automated Emails Sequences and Reports
- Brand Tracking Dashboards
- Advanced Segmentation Algorithms

#### Gamification

Gamification is everywhere and is used in many different ways. When used in surveys it provides a fun, visual, and interactive alternative to the basic survey questions. With a little brainstorming and ingenuity, elements of gamification can be added to any survey!

#### Discrete Choice/MaxDiff

Discrete Choice and MaxDiff are market research techniques that involve measuring the value respondents place on features of a product. By default, their look and feel can be bland, however, with Jibunu they can be customized to provide a more engaging respondent experience!

#### **Virtual Shopping**

Virtual shopping exercises are used to test product features, attributes, packaging, and pricing. Exercises can range from a single static image to a dynamic shopping environment using discrete choice models.

Concept Evaluation / Mark Up

Take concept testing to the next level with image and text highlighting! Asking respondents to highlight specific parts of images and text provides more precise feedback on concepts and products.

Additional functionality such as comment boxes can be added to discover the why behind respondent selections.

Card sorts and drag and drops are interactive questions used for grouping and/or ranking an array of items. In some cases, the mechanics of dragging can be challenging on mobile, however innovations such as replacing dragging with clicking can be implemented to make sorting easier on mobile.