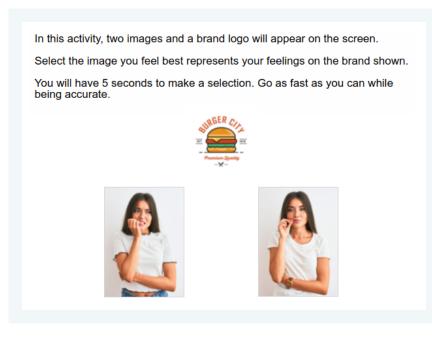

#### **Implicit Association Testing**

Popularized by Nobel Prize winner and economist Daniel Kahneman it is said we have two modes of thought. "System 1" is fast, instinctive, and emotional and "System 2" is slower, more deliberate, and more logical. You can conduct research on System 1 through implicit association survey exercises. These timed exercises are used to measure unconscious associations between concepts which influence decision making and perception of brands and products.

In this activity, a word will appear on the screen with a pair of brand logos below it.

Use the 'E' and 'I' computer keys to categorize the brand you most associate the word with as fast as you can.

Please use the 'E' computer key for words you associate with Speedy Fork and the 'I' computer key for words you associate with Burger City.

Quality