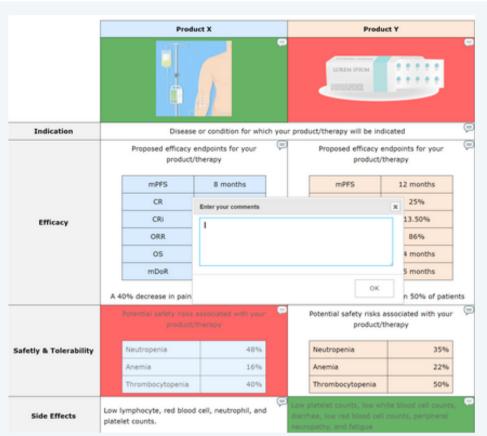

| MOST Important | Feature                            | LEAST Important |
|----------------|------------------------------------|-----------------|
| •              | Resale value                       | •               |
| •              | All wheel drive (AWD)              | •               |
| •              | Chrome trim pieces/styling accents | •               |
| •              | Touchscreen infotainment system    | •               |

| Plan Details             | Plan 1            | Plan 2            | Plan 3               |               |
|--------------------------|-------------------|-------------------|----------------------|---------------|
| Price                    | \$40/mo. per line | \$50/mo. per line | \$60/mo. per line    |               |
| Data Allowance           | 3GB/line/month    | 7GB/line/month    | Unlimited            |               |
| Mobile Hotspot           | not included      | 5GB/line/month    | 10GB/line/month      |               |
| Unlimited Talk &<br>Text | included          | included          | included             | None of these |
| Video Streaming          | included 420p     | included 720p     | included up to 1080p |               |
| Benefit                  | not included      | not included      | Netflix              |               |
| Auto Pay Discount        | not included      | -\$10             | -\$10                |               |
|                          | 0                 |                   | 0                    | 0             |