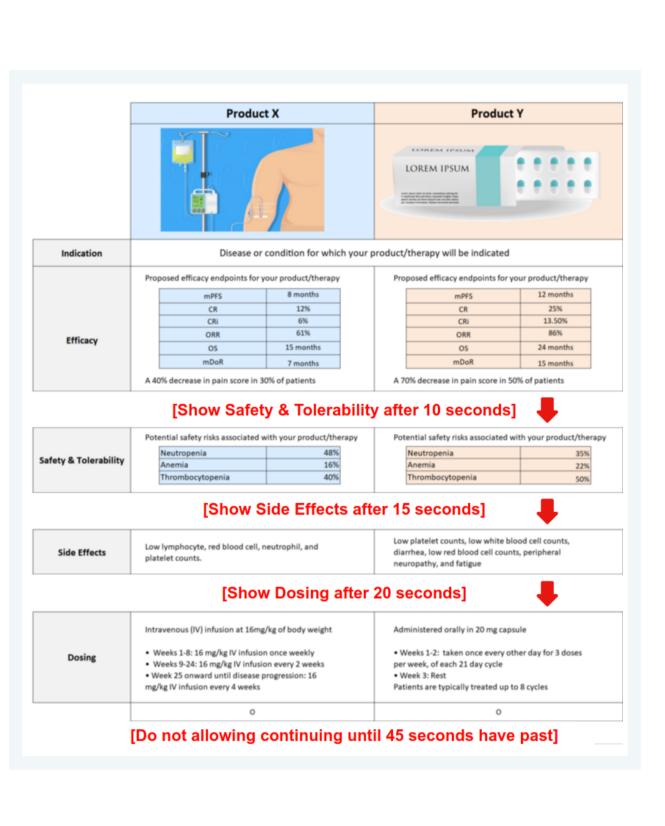

**Click/Time Tracking** 

Click and time tracking variables provide additional insights. For example, track how long it takes for respondents to complete questions and exercises, or track which products were clicked on in a shopping exercise. Additionally, time variables can be used to ensure a respondent spends a certain amount of time reviewing concepts or other materials before continuing.