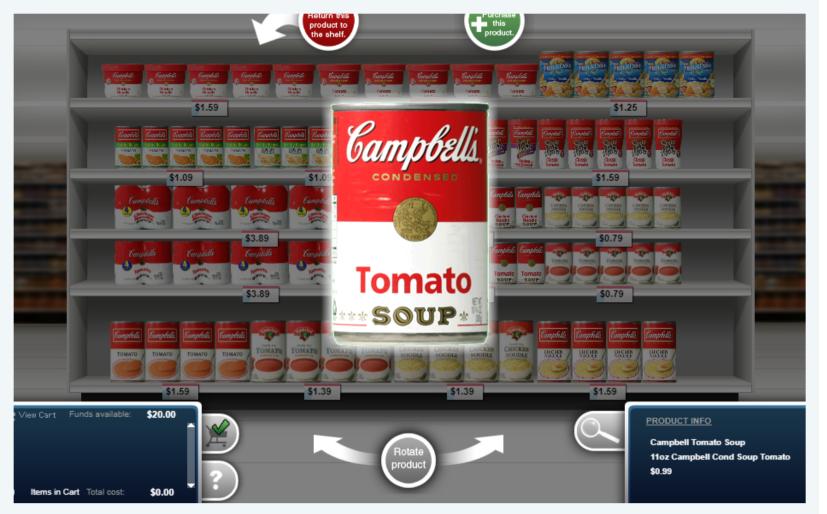

## **Simulations**

Simulate digital experiences such as navigating a website or app, using a search engine, scrolling through social media, or making an online purchase. Or digitally simulate physical environments and experiences such viewing products on a shelf or visiting conference booth. Exercises can range from a single static image to dynamic environments and interfaces utilizing discrete choice models.