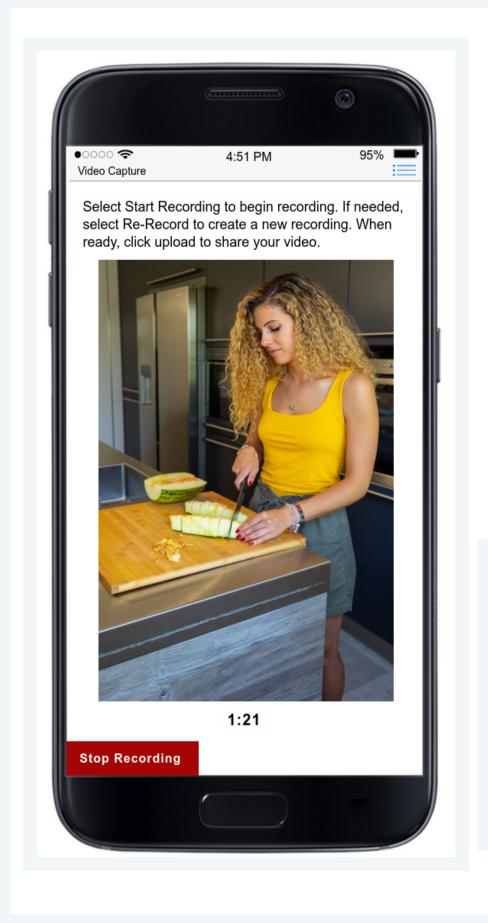

## Video Responses

Video responses are an alternative to traditional text-based questions and can help you gain better insights.

Respondents can use their phone, tablet, laptop, or PC to record a video response.

Video responses can be used for traditional open-ended questions, ad/concept tests, video diaries, consumer reviews, customer testimonials, and an alternative to in-person research.

**Music Video** 

**Get Pricing** 