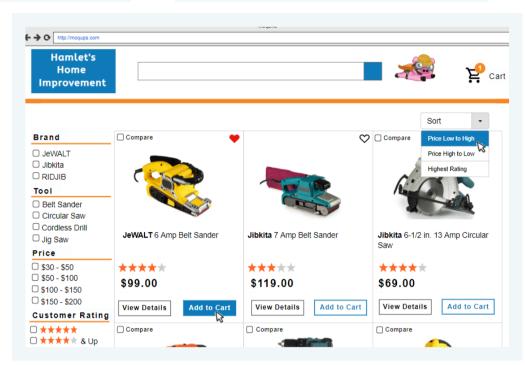

## **Simulations**

Simulate digital experiences such as navigating a website or app, using a search engine, scrolling through social media, or making an online purchase. Or digitally simulate physical environments and experiences such viewing products on a shelf or visiting conference booth. Exercises can range from a single static image to dynamic environments and interfaces utilizing discrete choice models.