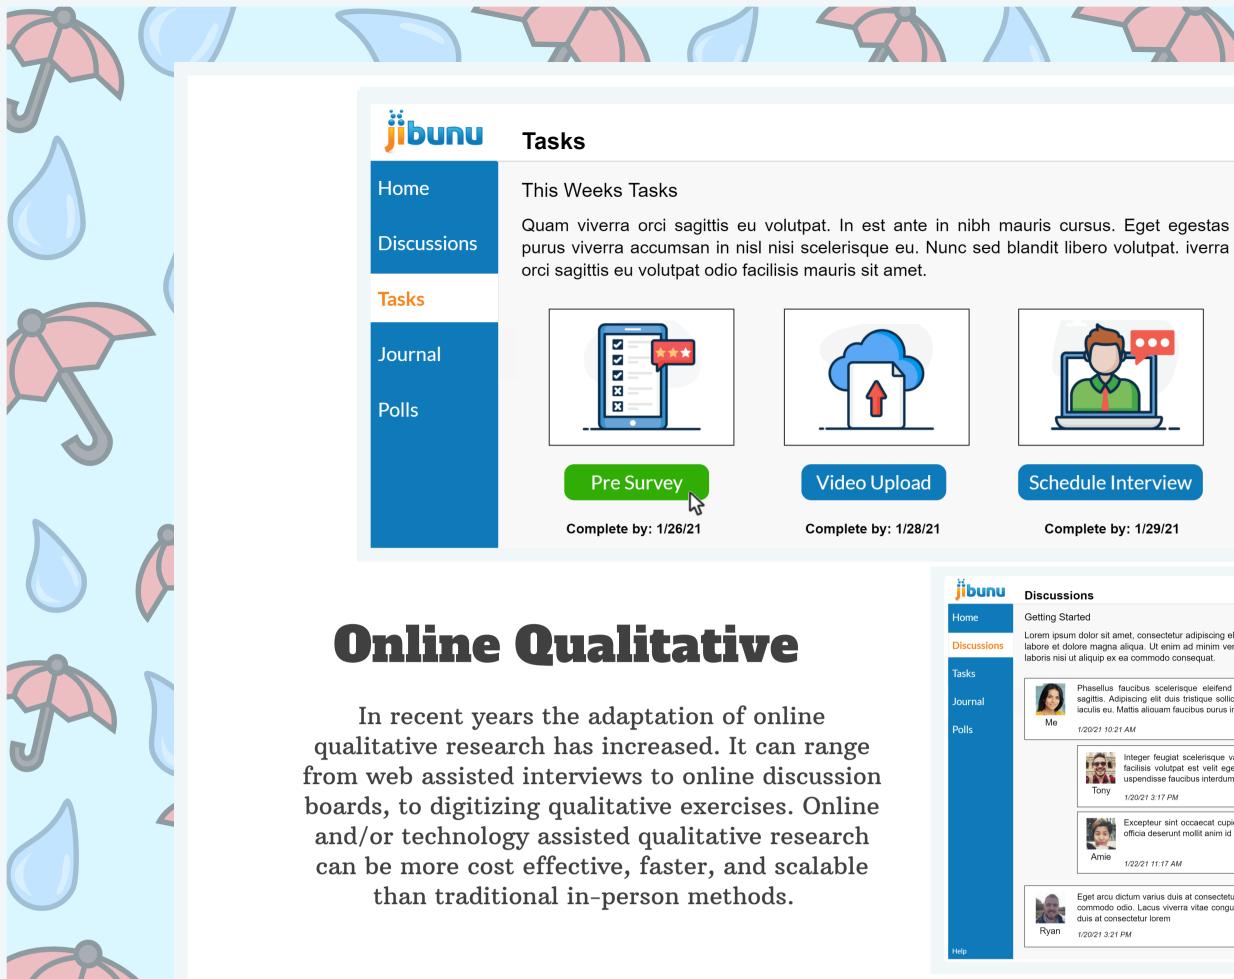

|  |
|        |                                    | SampleCon<br>Lake Oconee, GA             |                |          |        |                         |  |
| 17     | 18                                 | 19                                       | 20             | 21       | 22     | 23                      |  |
| 24     | 25                                 | 26                                       | 27             | 28       | 29     | 30                      |  |
|        |                                    | The Quirk's Event (Chicago)  Chicago, IL |                |          |        |                         |  |
| 31     | 1                                  | 2                                        | 3              | 4        | 5      | 6                       |  |





1/20/21 3:21 PM



# ADIII ZUZH

|    | May 2024 |    |    |    |    |    |  |  |  |
|----|----------|----|----|----|----|----|--|--|--|
| Su | Мо       | Tu | We | Th | Fr | Sa |  |  |  |
| 28 | 29       | 30 | 1  | 2  | 3  | 4  |  |  |  |
| 5  | 6        | 7  | 8  | 9  | 10 | 11 |  |  |  |
| 12 | 13       | 14 | 15 | 16 | 17 | 18 |  |  |  |
| 19 | 20       | 21 | 22 | 23 | 24 | 25 |  |  |  |
| 26 | 27       | 28 | 29 | 30 | 31 | 1  |  |  |  |

| Sunday | Monday | Tuesday                        | Wednesday | Thursday                              | Friday | Saturday |
|--------|--------|--------------------------------|-----------|---------------------------------------|--------|----------|
| 31     | 1      | 2                              | 3         | 4