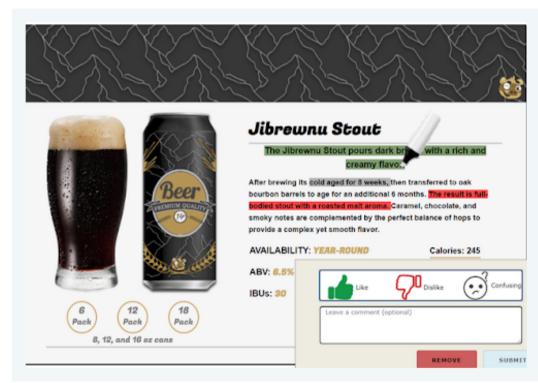

Concept Evaluation / Mark Up

Take concept testing to the next level with image and text highlighting! Asking respondents to highlight specific parts of images and text provides more precise feedback on concepts and products.

Additional functionality such as comment boxes can be added to discover the why behind respondent selections.