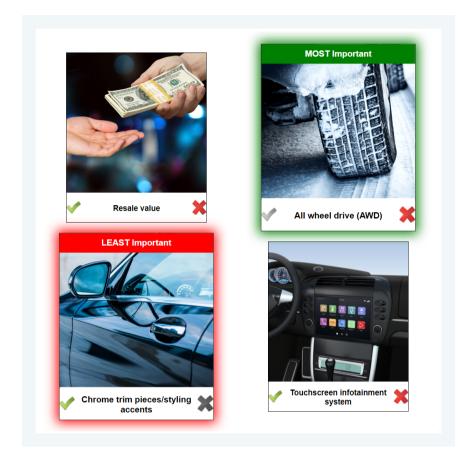

| MOST Important | Feature                            | LEAST Important |
|----------------|------------------------------------|-----------------|
| •              | Resale value                       | •               |
| •              | All wheel drive (AWD)              | •               |
| •              | Chrome trim pieces/styling accents | •               |
| •              | Touchscreen infotainment system    | •               |

## Discrete Choice/MaxDiff

Discrete Choice and MaxDiff are market research techniques that involve measuring the value respondents place on features of a product. By default, their look and feel can be bland, however, with Jibunu they can be customized to provide a more engaging respondent experience!