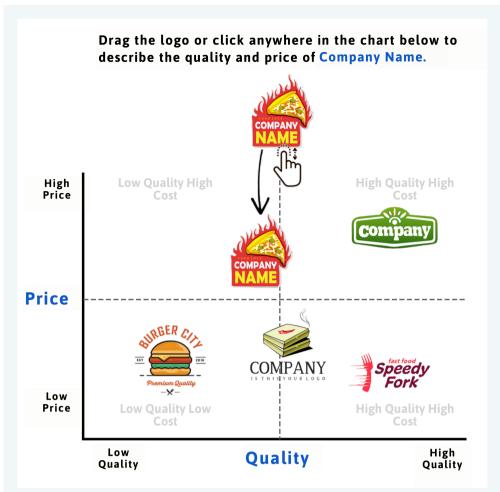

Card sorts and drag and drops are interactive questions used for grouping and/or ranking an array of items. In some cases, the mechanics of dragging can be challenging on mobile, however innovations such as replacing dragging with clicking can be implemented to make sorting easier on mobile.