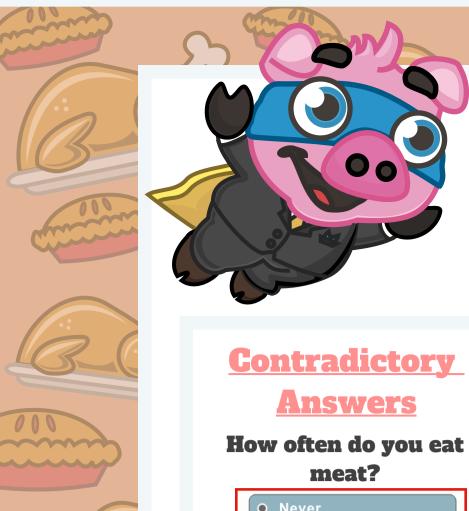

# Gontradictory Answers How often do you eat meat? Never Less than once a week 1-3 days a week 4-6 days a week Everyday In the past 7 days, which of the following foods have you eaten? Cereal Waffles Fruit None