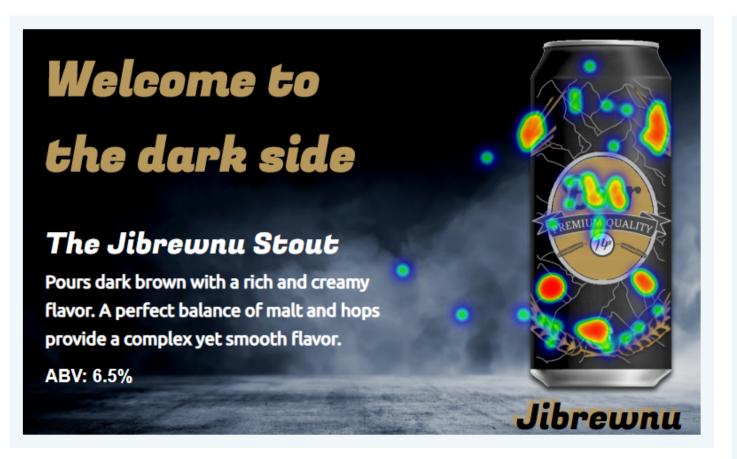

#### **Implicit Association Testing**

Popularized by Nobel Prize winner and economist Daniel Kahneman it is said we have two modes of thought. "System 1" is fast, instinctive, and emotional and "System 2" is slower, more deliberate, and more logical. You can conduct research on System 1 through implicit association survey exercises. These timed exercises are used to measure unconscious associations between concepts which influence decision making and perception of brands and products.