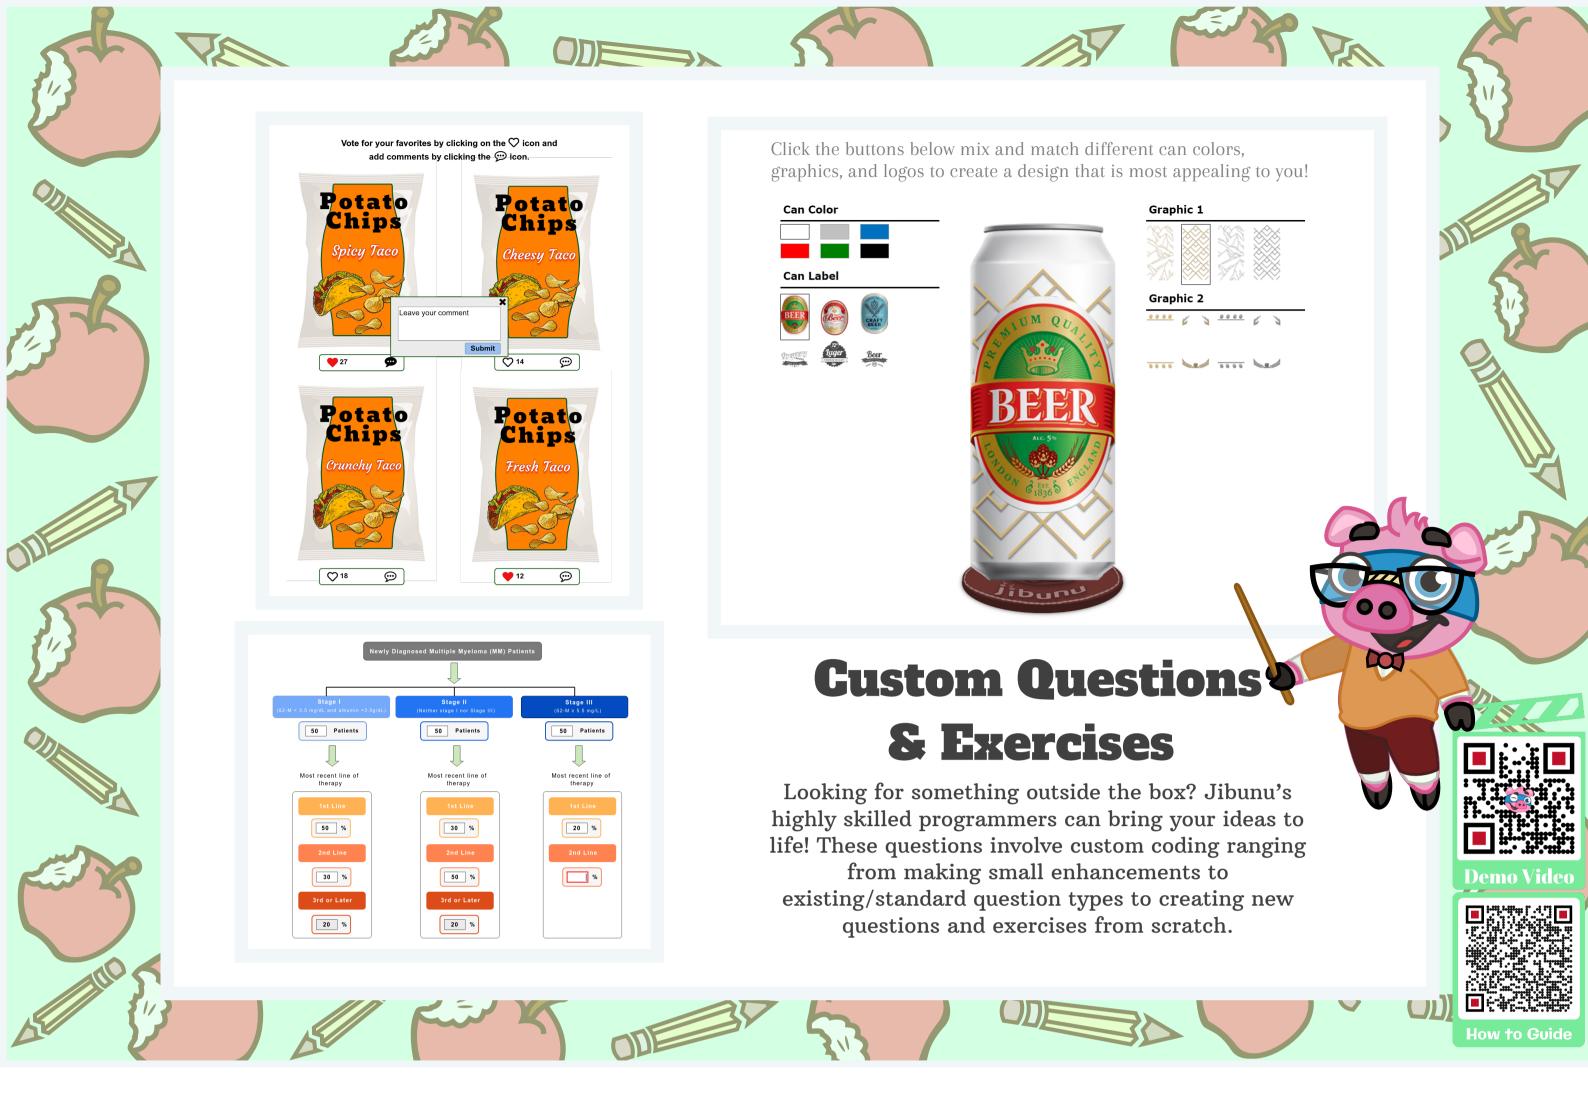

#### **Implicit Association Testing**

Popularized by Nobel Prize winner and economist Daniel Kahneman it is said we have two modes of thought. "System 1" is fast, instinctive, and emotional and "System 2" is slower, more deliberate, and more logical. You can conduct research on System 1 through implicit association survey exercises. These timed exercises are used to measure unconscious associations between concepts which influence decision making and perception of brands and products.