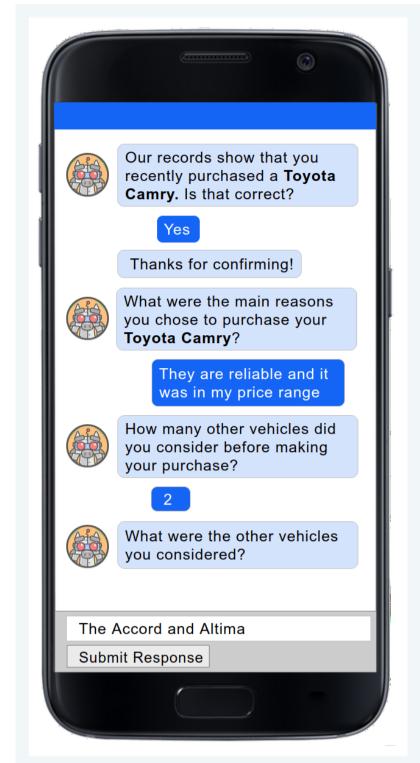

### **AI/Automation**

Ai and automation are transforming the market research industry by performing tasks that would normally require human intelligence. Early use cases include translation, transcription, text analysis, chatbots, and automation of longitudinal research and in the coming years will expand into more advanced areas including survey writing, programming, data analysis, report generation, and even recommendation origination.







January ZUZH













#### February 2024

|    |    |    | •  |    |    |    |
|----|----|----|----|----|----|----|
| Su | Мо | Tu | We | Th | Fr | Sa |
| 28 | 29 | 30 | 31 | 1  | 2  | 3  |
| 4  | 5  | 6  | 7  | 8  | 9  | 10 |
| 11 | 12 | 13 | 14 | 15 | 16 | 17 |
| 18 | 19 | 20 | 21 | 22 | 23 | 24 |
| 25 | 26 | 27 | 28 | 29 | 1  | 2  |

| Sunday | Monday | Tuesday               | Wednesday                      | Thursday | Friday            | Saturday |
|--------|--------|-----------------------|--------------------------------|----------|-------------------|----------|
| 31     | 1      | 2                     | 3                              | 4        | 5                 | 6        |
| 7      | 8      | 9                     | 10                             | 11       | 12