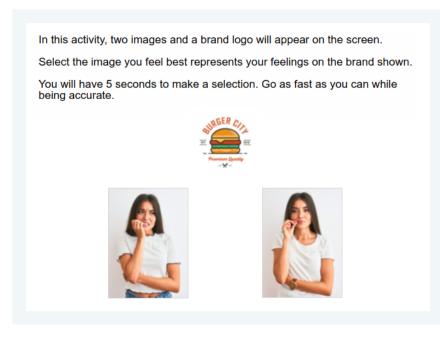

#### **Implicit Association Testing**

Popularized by Nobel Prize winner and economist Daniel Kahneman it is said we have two modes of thought. "System 1" is fast, instinctive, and emotional and "System 2" is slower, more deliberate, and more logical. You can conduct research on System 1 through implicit association survey exercises. These timed exercises are used to measure unconscious associations between concepts which influence decision making and perception of brands and products.