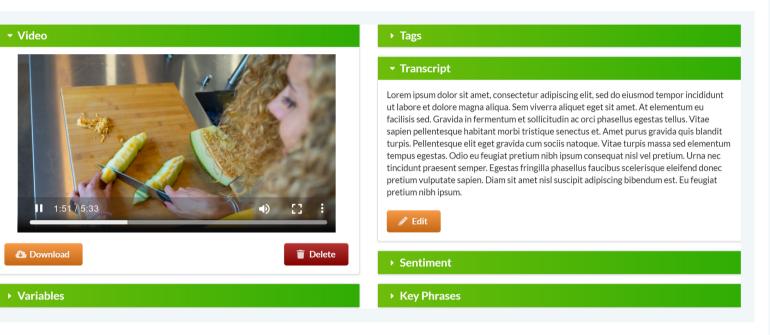

# Res-Tech Development

Research Technology Solutions development is the process of creating or improving methodologies. It ranges from custom survey exercises, data outputs, and dashboards, to digitizing qualitative research, and creating client facing products and/or internal tools that will save you time and money.

#### What can you develop?

#### **Research Solutions**

- Full Scale Development of Products and Tools
- Automated Reports and Emails
- Custom Dashboards and Reporting
- Web-Based Applications
- Client and Respondent Facing Portals
- Online Communities (Dairies/Discussion, etc.)
- **Automated Survey Solutions**