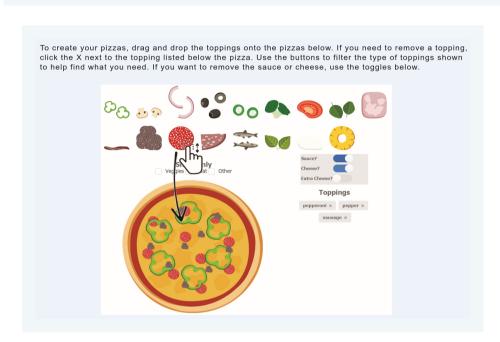

Card sorts and drag and drops are interactive questions used for grouping and/or ranking an array of items. In some cases, the mechanics of dragging can be challenging on mobile, however innovations such as replacing dragging with clicking can be implemented to make sorting easier on mobile.