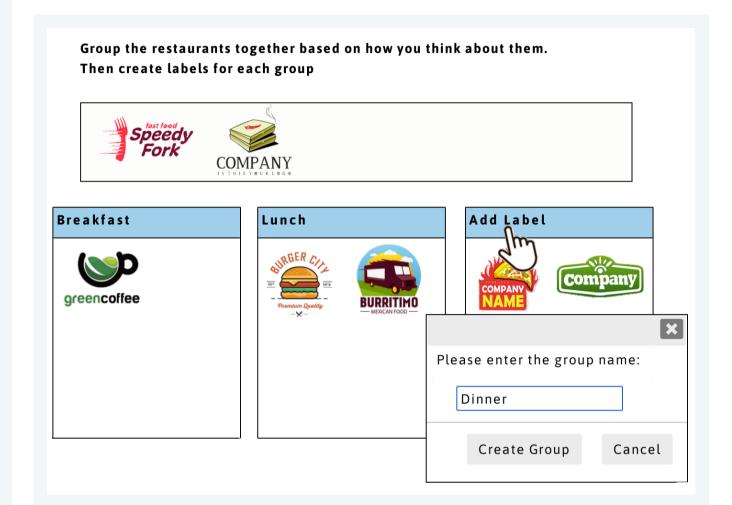

Card sorts and drag and drops are interactive questions used for grouping and/or ranking an array of items. In some cases, the mechanics of dragging can be challenging on mobile, however innovations such as replacing dragging with clicking can be implemented to make sorting easier on mobile.