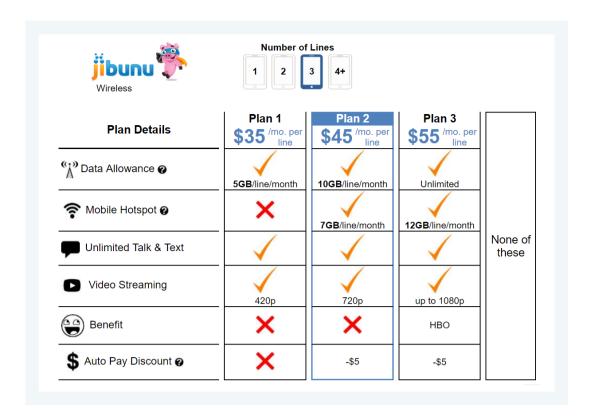

| Plan Details             | Plan 1            | Plan 2            | Plan 3               |               |
|--------------------------|-------------------|-------------------|----------------------|---------------|
| Price                    | \$40/mo. per line | \$50/mo. per line | \$60/mo. per line    |               |
| Data Allowance           | 3GB/line/month    | 7GB/line/month    | Unlimited            |               |
| Mobile Hotspot           | not included      | 5GB/line/month    | 10GB/line/month      |               |
| Unlimited Talk &<br>Text | included          | included          | included             | None of these |
| Video Streaming          | included 420p     | included 720p     | included up to 1080p |               |
| Benefit                  | not included      | not included      | Netflix              |               |
| Auto Pay Discount        | not included      | -\$10             | -\$10                |               |
|                          | 0                 |                   | 0                    | 0             |