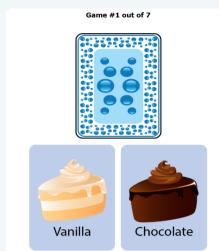

## **Simulations**

Simulate digital experiences such as navigating a website or app, using a search engine, scrolling through social media, or making an online purchase. Or digitally simulate physical environments and experiences such viewing products on a shelf or visiting conference booth. Exercises can range from a single static image to dynamic environments and interfaces utilizing discrete choice models.